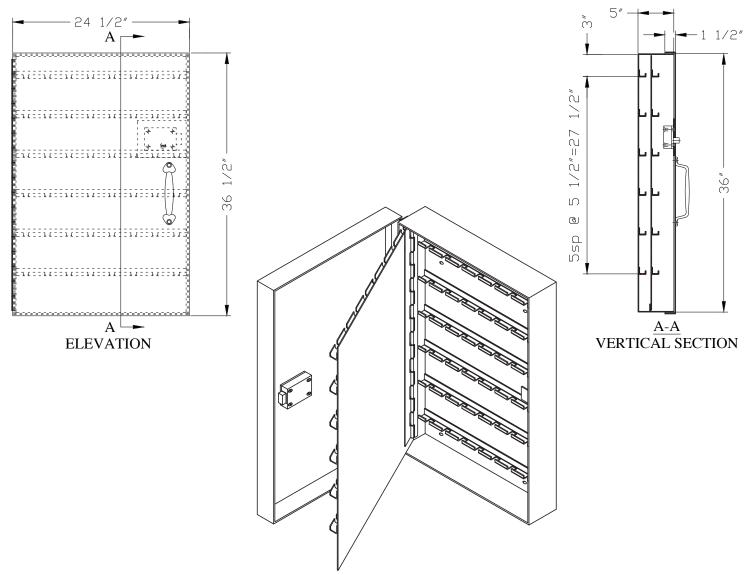

## GS5061 Detention Key Cabinet with Hinged Door & Additional Hinged Panel

## **SPECIFICATIONS**

- Cabinet: 10Ga steel bent plate pan with 4 holes for  $\emptyset 3/8$ " anchor bolts.
- Door: 10Ga steel bent plate pan with flanges at all 4 sides prepped for lock and door pull.
- Key hooks: 10Ga steel, bent plate channel with 2 unequal flanges.
- Hinge: Heavy duty continuous hinge, full door height.
- Door pull: Raised type.
- Lock: Detention deadbolt.
- Capacity: Can hold up to 400 paracentric keys.
- Finish: one coat of our standard shop applied rust inhibitive red primer.